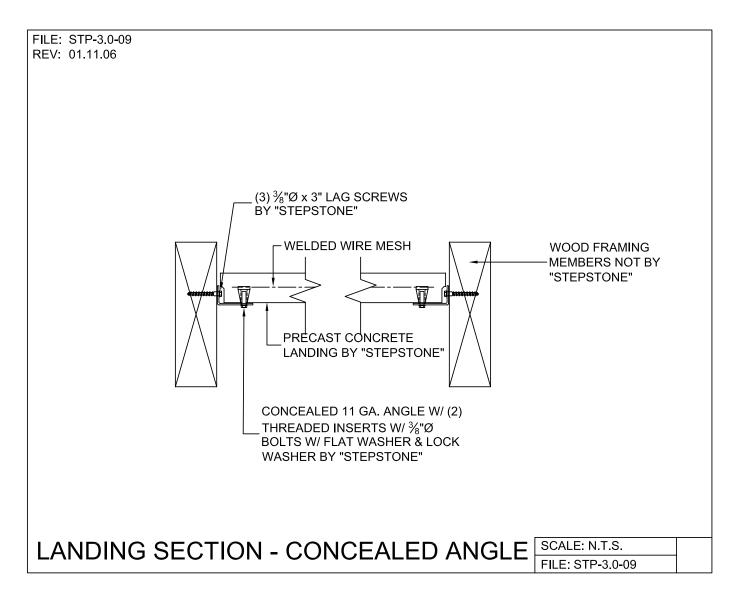

## R C®DIVISION

Wood Stringer - Support Details

PRECAST CONCRETE TREADS, LANDINGS, AND BALCONIES SHOWN ON PLANS SHALL BE FROM THE "STEPTREAD" SYSTEM BY "STEPSTONE, INC." OF GARDENA, CA. FOR STEEL OR WOOD CONSTRUCTION. THE MANUFACTURER IS TO SUPPLY ALL PRECAST CONCRETE PARTS WITH EACH "STEPTREAD" AND FEATURING EITHER CAST IN THREADED INSERTS FOR BOLTING OR AN EMBEDDED BOTTOM WELD PLATE FOR WELDING. ALL REINFORCING AND CONNECTIONS WILL Be zinc plated. Only items noted by "stepstone, inc." shall be furnished by "stepstone, inc." such items SHALL BE INSTALLED BY OTHERS.